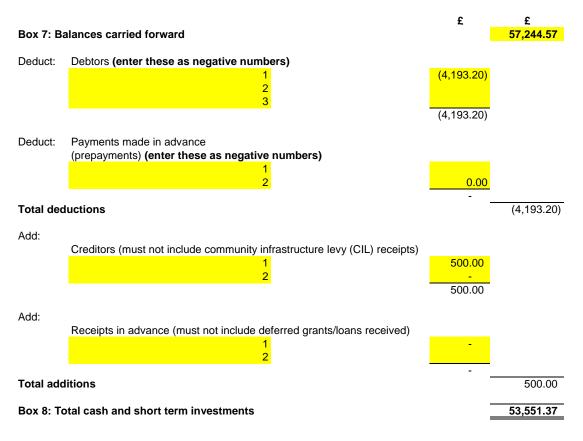

## Reconciliation between Box 7 and Box 8 in Section 2 - pro forma

(applies to Accounting Statements prepared on an income and expenditure basis only)

Please complete the highlighted boxes. Name of smaller authority: